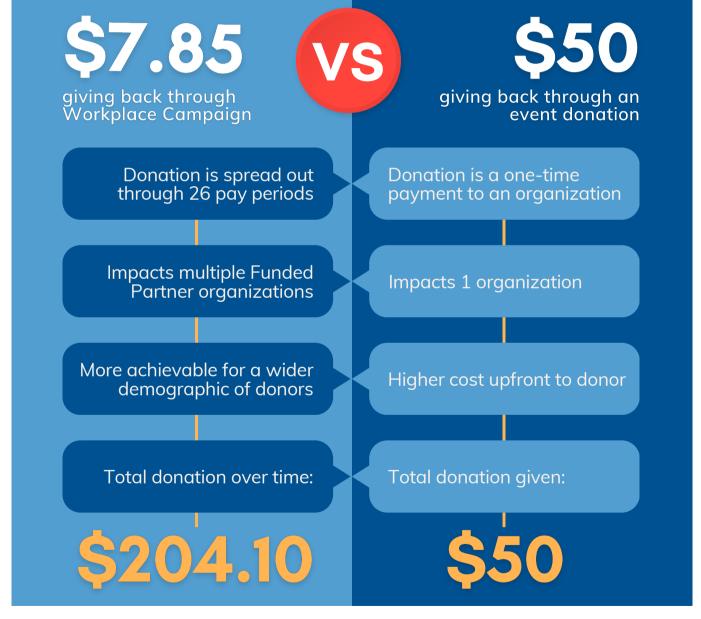

### WHY PAYROLL DEDUCTION: Salina Area United Way is the only nonprofit

Salina Area United Way is the **only nonprofit** organization that can utilize **payroll deductions** as another focus point for fundraising. Giving back through payroll deduction allows donors who want to give back to our community to **donate smaller amounts** throughout a **longer period** of time that accumulates greater impact in the end.